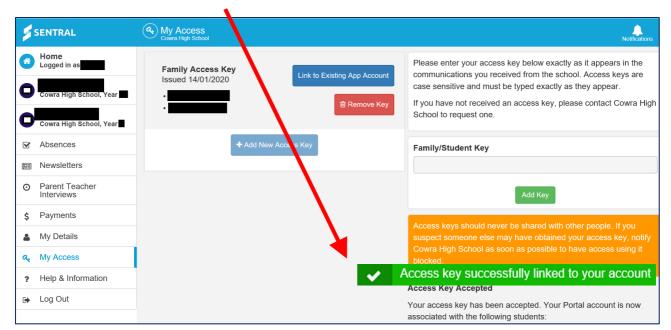

- c) The screen expands to this.
- d) Enter the access key provided by the school in your email, taking care with upper/lower case.
- e) A green message will appear indicating successs.

f) Click 'Link to Existing App Account' button and this box will appear - follow the instruction.

g) Below screen indicates that your Family key is linked to your App Account

| \$       | SENTRAL                      | (A) My Access<br>Cowra High School |              |
|----------|------------------------------|------------------------------------|--------------|
| 6        | Home<br>Logged in as         | Family Access Key                  | App Linked   |
| 0        | Cowra High School, Year      | Issued 14/01/2020                  | i Remove Key |
| O        | Cowra High School, Year      |                                    |              |
| <b>e</b> | Absences                     | + Add New A                        | Access Key   |
|          | Newsletters                  |                                    |              |
| 0        | Parent Teacher<br>Interviews |                                    |              |
| \$       | Payments                     |                                    |              |
| ۵        | My Details                   |                                    |              |
| a,       | My Access                    |                                    |              |
| ?        | Help & Information           |                                    |              |
| ۲        | Log Out                      |                                    |              |