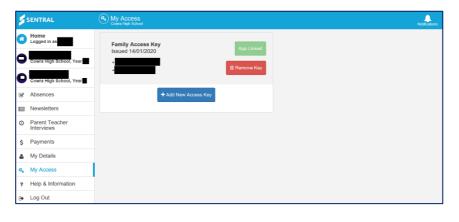

g) Below screen indicates that your Family key is linked to your App Account

| \$       | SENTRAL                      | (A) My Access<br>Cowra High School |              |
|----------|------------------------------|------------------------------------|--------------|
| 6        | Home<br>Logged in as         | Family Access Key                  | App Linked   |
| 0        | Cowra High School, Year      | Issued 14/01/2020                  | i Remove Key |
| O        | Cowra High School, Year      |                                    |              |
| <b>e</b> | Absences                     | + Add New A                        | Access Key   |
|          | Newsletters                  |                                    |              |
| 0        | Parent Teacher<br>Interviews |                                    |              |
| \$       | Payments                     |                                    |              |
| ۵        | My Details                   |                                    |              |
| a,       | My Access                    |                                    |              |
| ?        | Help & Information           |                                    |              |
| ۲        | Log Out                      |                                    |              |

### Step 2

- a) Once you are logged in, click the Menu icon and the My Access tab.
- b) You should see a green App
   Linked button indicating that
   your Portal access and App
   access are now linked.
   (As shown in Part A Step 4 g)