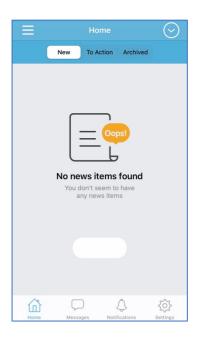

#### Home

Displays **News** feed items; to select your child (if more than one) use the arrow in the circle at the top right.