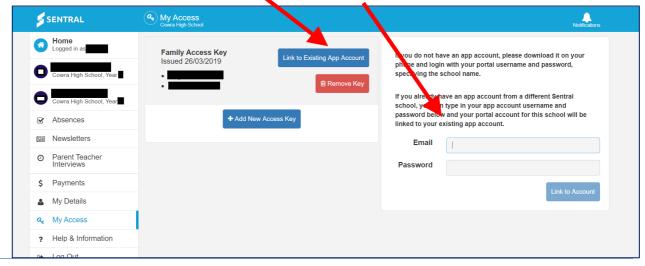

- c) The screen expands to this.
- d) Enter the access key provided by the school in your email, taking care with upper/lower case.
- e) A green message will appear indicating successs.

f) Click 'Link to Existing App Account' button and this box will appear - follow the instruction.